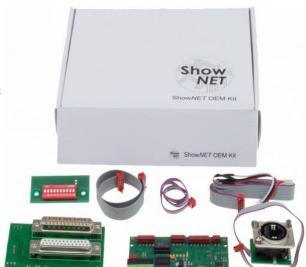

## **ShowNET OEM Set**

ShowNET Integration kit for laser manufacturers or custom builders. ShowNET is a full feature laser mainboard

## network interface, including mode switch board, ILDA switch board, ethernet connector and Showeditor laser control software full license

Showeditor software license included for free; also compatible to the Showcontroller laser control software as well as others.

- Laser DAC for integration
- DMX/ArtNET, Stand-Alone, Sound-to-light (optional), Master-Slave, direct software control
- integrated SD-Card for custom content
- including full Showeditor software license
- future firmware updates with new features and improvements
- ILDA-Streaming capable

## $\underline{ShowNET\ mainboard}\ as\ standard:$

Various control options: