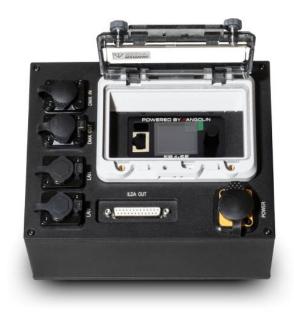

## Laserworld FB4 MAX<sup>2</sup>

The Laserworld FB4 MAX $^2$  is a External Pangolin Flashback 4 FB4 MAX interface with Quickshow software license. It comes in a rugged and rainproof aluminium housing and thus its suitable for indoor and outdoor use. The Laserworld FB4 MAX $^2$  comes with an build in power supply, M10 thread for attaching a clamp

- DMX IN/OUT
- ILDA
- Internal power supply
- M10 thread to attach a clamp
- Rugged aluminium housing
- Pangolin Quickshow software license included
- Can be upgraded to Pangolin Beyond
- IP64 rated housing
- Internal switch
- Safety eyelet
- 5-Pin DMX in/out
- ILDA out