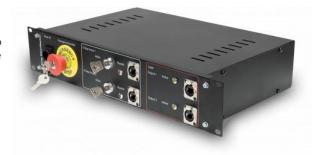

## **Laserworld E-Stop Distributor**

E-Stop distribution panel with integrated E-Stop button with key switch and the option to add two more E-Stop signals. The E-Stop signal is routed to two signal strings that can be linked to lasers.

- Integrated E-Stop with Key
- 19" rack mount
- Two connection ports for additional E-Stop buttons, sensors, etc.
- Two E-Stop connections for laser interlock strings