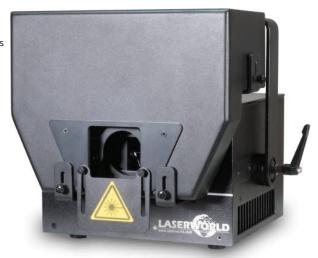

## Laserworld FX GOBO Wheel

External add-on for the DS-Series, PL-Series and tarm-Series, DMX controlled glass effects grating wheel with rotation that extends a conventional laser system by additional astonishing, artistic effects

- 3 astonishing glass effects + open
- "Gobo"- Rotation and shake effect
- Easy DMX control
- Fits many laser models